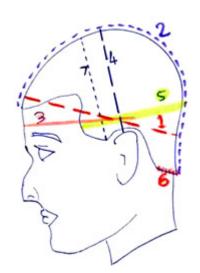

## Measurements for your full cap (wig)

- 1) Head Circumference
- 2) From front hairline center to back of neck hairline center
- 3) From ear to ear around the forehead (above eyebrows)
- 4) From ear to ear over the top of the head
- 5) From temple to temple around the back of the head
- 6) Width of neck hairline at the back
- 7) From temple to temple over the head