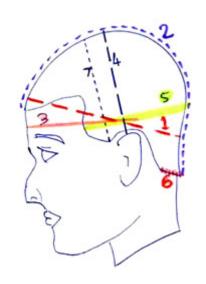

#### Measuring instructions for your full cap hairpiece base:

- 1) Head Circumference
- 2) From front hairline center to back of neck hairline center
- 3) From ear to ear around the forehead (above eyebrows)
- 4) From ear to ear over the top of the head
- 5) From temple to temple around the back of the head
- 6) Width of neck hairline at the back
- 7) From temple to temple over the head

#### Your measurements:

| Head Circumference                                         |  |
|------------------------------------------------------------|--|
| From front hairline center to back of neck hairline center |  |
| From ear to ear around the forehead (above eyebrows)       |  |
| From ear to ear over the top of the head                   |  |
| From temple to temple around the back of the head          |  |
| Width of neck hairline at the back                         |  |
| From temple to temple over the head                        |  |
|                                                            |  |